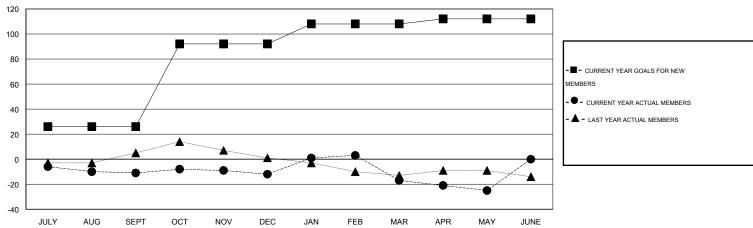

## GOALS AND ACTUAL MEMBERS CUMULATIVE

| DROPPED CLUBS: 2  DROPPED MEMBERS |                | 30 CLUBS OF 54 ADDED 1 OR MORE<br>NEW MEMBERS | GENDER DISTRIBUTION           MALE         865 (75.55%)           FEMALE         280 (24.45%) |           |
|-----------------------------------|----------------|-----------------------------------------------|-----------------------------------------------------------------------------------------------|-----------|
| DECEASED CLUB CANCELLED OTHER     | 21<br>10<br>92 | CLICK HERE FOR HEALTH ASSESSMENT DATA         | FAMILY UNIT MEMBERS HEAD OF HOUSEHOLD                                                         | 159<br>79 |
| TOTAL                             | 123            |                                               | NON-HEAD OF HOUSEHOLD                                                                         | 80        |

## GMT: DANA BIGGS LOCATION ALBERTA GMT CA 1

|                       |                  | Clubs               |                            |                             |                       |                    | Members                    |                              |                             |
|-----------------------|------------------|---------------------|----------------------------|-----------------------------|-----------------------|--------------------|----------------------------|------------------------------|-----------------------------|
| RESULTS FOR 2013-2014 |                  |                     |                            |                             | RESULTS FOR 2013-2014 |                    |                            |                              |                             |
| QUARTER               | NEW CLUB<br>GOAL | ACTUAL NEW<br>CLUBS | ACTUAL<br>DROPPED<br>CLUBS | ACTUAL NET<br>GAIN/<br>LOSS | QUARTER               | NEW MEMBER<br>GOAL | ACTUAL TOTAL MEMBERS ADDED | ACTUAL<br>DROPPED<br>MEMBERS | ACTUAL NET<br>GAIN/<br>LOSS |
| JULY/AUG/SEPT         | 1                | 0                   | 1                          | -1                          | JULY/AUG/SEPT         | 26                 | 15                         | 26                           | -11                         |
| OCT/NOV/DEC           | 2                | 0                   | 0                          | 0                           | OCT/NOV/DEC           | 66                 | 23                         | 24                           | -1                          |
| JAN/FEB/MAR           | 0                | 1                   | 1                          | 0                           | JAN/FEB/MAR           | 16                 | 46                         | 51                           | -5                          |
| APR/MAY/JUNE          | 0                | 0                   | 0                          | 0                           | APR/MAY/JUNE          | 4                  | 14                         | 22                           | -8                          |