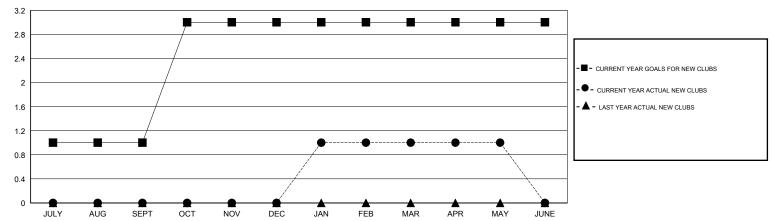

## GOALS AND ACTUAL NEW CLUBS CUMULATIVE

## GMT: DANA BIGGS LOCATION ALBERTA GMT CA 1

|                       |                  | Clubs               |                            |                             |                       |                    | Members                    |                              |                             |
|-----------------------|------------------|---------------------|----------------------------|-----------------------------|-----------------------|--------------------|----------------------------|------------------------------|-----------------------------|
| RESULTS FOR 2013-2014 |                  |                     |                            |                             | RESULTS FOR 2013-2014 |                    |                            |                              |                             |
| QUARTER               | NEW CLUB<br>GOAL | ACTUAL NEW<br>CLUBS | ACTUAL<br>DROPPED<br>CLUBS | ACTUAL NET<br>GAIN/<br>LOSS | QUARTER               | NEW MEMBER<br>GOAL | ACTUAL TOTAL MEMBERS ADDED | ACTUAL<br>DROPPED<br>MEMBERS | ACTUAL NET<br>GAIN/<br>LOSS |
| JULY/AUG/SEPT         | 1                | 0                   | 1                          | -1                          | JULY/AUG/SEPT         | 26                 | 15                         | 26                           | -11                         |
| OCT/NOV/DEC           | 2                | 0                   | 0                          | 0                           | OCT/NOV/DEC           | 66                 | 23                         | 24                           | -1                          |
| JAN/FEB/MAR           | 0                | 1                   | 1                          | 0                           | JAN/FEB/MAR           | 16                 | 46                         | 51                           | -5                          |
| APR/MAY/JUNE          | 0                | 0                   | 0                          | 0                           | APR/MAY/JUNE          | 4                  | 14                         | 22                           | -8                          |